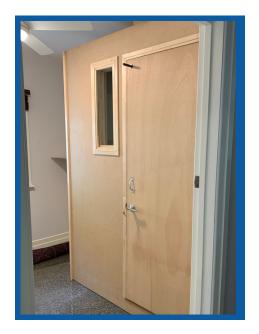

Our prefabricated, demountable SoundBooth is designed and tested by an industry leading acoustic engineer. The booth is designed to provide light, medium, or heavy sound reduction, depending on the intended use. The booth's acoustic absorption can be tailored to meet your needs, from no treatment for reverb lovers to full coverage for crisp voice recording.