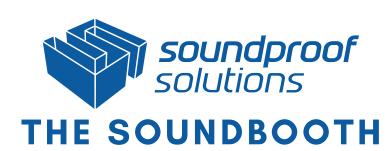

## SOUND REDUCTION OPTIONS

Standard/Rw33 for vocals and acoustic instruments
Medium Duty/Rw40 for amplified music without distraction
Heavy Duty Rw52 for isolated recording purposes or amplified instruments. Perfect for drummers!!